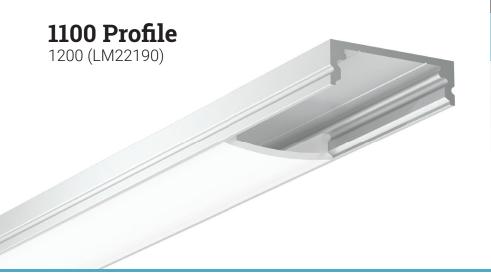

## 1100 Profile

Components and accessories

| PROFILE                        | LENSES                                                                                             | ENDCAPS                                                                | BRACKETS                                                                                          | LENGTH                                             |
|--------------------------------|----------------------------------------------------------------------------------------------------|------------------------------------------------------------------------|---------------------------------------------------------------------------------------------------|----------------------------------------------------|
| 1100 Profile<br>1200 (LM22190) | Standard, Clear 1269 (LM22298)  Standard, Spread 1265 (LM22294)  Standard, Optiflex 1261 (LM22290) | Standard 1100 1294 (LM22299-11 WITHOUT H 1295 (LM22299-15 HOLE)        | Flat bracket 1280 (LM22306)  45° bracket 1283 (LM22307)  OLE)  Swivel Bracket 180° 1286 (LM22308) | Custom length by sections of 2 to 240 inches (6m). |
|                                | 1263 (LM22292)                                                                                     |                                                                        |                                                                                                   |                                                    |
|                                |                                                                                                    |                                                                        |                                                                                                   |                                                    |
|                                | Square 3D, Optiflex <b>1262</b> (LM22290-5)                                                        | PER                                                                    |                                                                                                   |                                                    |
|                                |                                                                                                    | Square 3D 1100<br>1188 (LM22299-25 WITHOUT H<br>1189 (LM22299-21 HOLE) | IOLE)                                                                                             |                                                    |
|                                | Square 3D, Opal<br><b>1264</b> (LM22292-5)                                                         |                                                                        |                                                                                                   |                                                    |
|                                |                                                                                                    |                                                                        |                                                                                                   |                                                    |
|                                | Round 3D, Optiflex 1252 (LM22290-7)                                                                | The second                                                             |                                                                                                   |                                                    |
|                                | Round 3D, Opal 1254 (LM22292-7)                                                                    | Round 3D 1100 1190 (LM22299-35 WITHOUT H 1191 (LM22299-31 HOLE)        | OLE)                                                                                              |                                                    |
| 1000                           |                                                                                                    |                                                                        |                                                                                                   |                                                    |
| 1200<br>PROFILE                | LENS                                                                                               | ENDCAPS                                                                | BRACKETS                                                                                          | LENGTH                                             |
| FROFILE                        | LENS                                                                                               | ENDUAFO                                                                | DRAGRETS                                                                                          | LENGIN                                             |